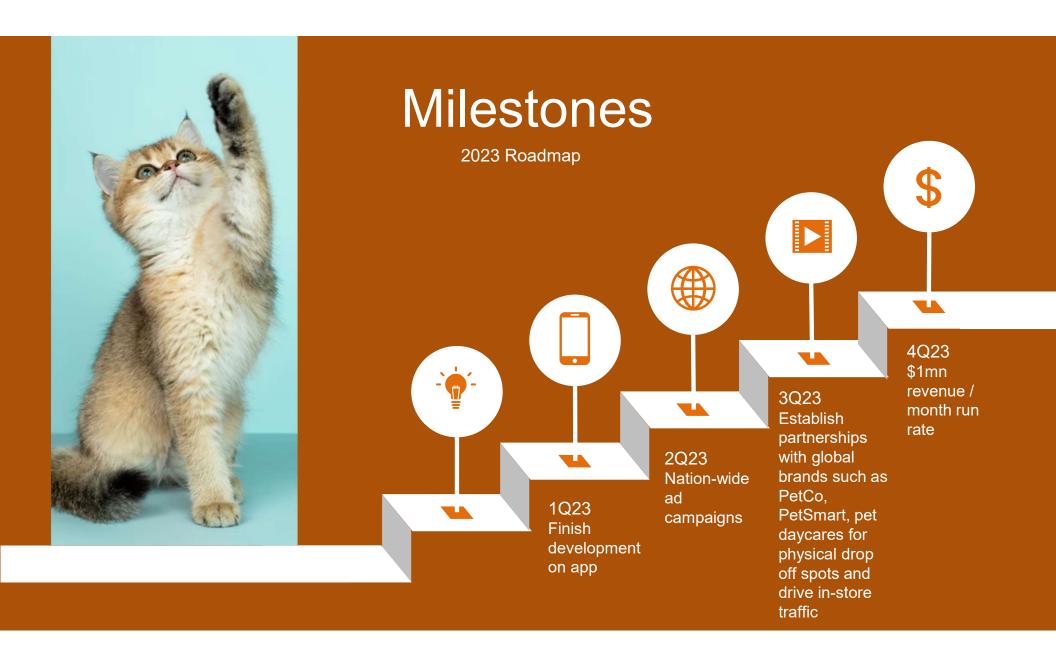

Our plan is to continue to build value to our customers and driver network through 1) app development 2) marketing and 3) hiring more operational support to scale the business. The current pet shipping industry is highly fragmented and does not provide a seamless ease of use for pet owners.

### Use of Funds

Prioritized by highest ROI

| Item                                                                      | Projected<br>Completion | Cost Breakdown                                                                   | Budget       |
|---------------------------------------------------------------------------|-------------------------|----------------------------------------------------------------------------------|--------------|
| App development (web app + driver<br>dashboard with matching algorithm)   | March 2023              | \$50 – 80K                                                                       | \$50 – 80K   |
| Marketing – Digital Marketing                                             | ASAP                    | \$150K for Google<br>\$50K for Facebook                                          | \$200 – 250K |
| Marketing – Trade Advertisement                                           | ASAP                    | \$500 per location / mo<br>\$20K for breeder magazines & trade shows             | \$50K        |
| Hiring – 2 driver managers + growth hacker + virtual customer support rep | 2Q23                    | Part time contractors                                                            | \$90K        |
| Overhead                                                                  | Ongoing                 | \$3K / mo office<br>\$1K Zendesk & server & other business<br>subscriptions etc. | \$50K        |
| Total                                                                     |                         |                                                                                  | \$520K       |